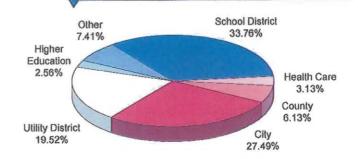

the credit crisis and is currently developing various options to manage its balance sheet if further liquidity needs to be drained. The debate regarding the measurement of slack, inflation expectations and the optimal target rate will continue to evolve vigorously, and how it develops may generate some risk that the Fed will tighten either unconventional or conventional monetary policy before the end of this year.

This information is an except from an economic report dated January 2010 provided to TexSTAR by JP Morgan Asset Management, Inc., the investment manager of the TexSTAR pool.

### Information at a Glance

#### Portfolio by Type of Investment As of January 31, 2010



Distribution of Participants by Type As of January 31, 2010



#### Portfolio by Maturity As of January 31, 2010



### Historical Program Innformation

| Month  | Average<br>Rate | Book<br>Value       | Market<br>Value     | Net<br>Asset Value | WAM (1)* | WAM (2)* | Number of<br>Participants |
|--------|-----------------|---------------------|---------------------|--------------------|----------|----------|---------------------------|
| Jan 10 | 0.1604%         | \$ 5,840,134,270.14 | \$ 5,841,215,764.12 | 1.000185           | 44       | 62       | 702                       |
| Dec 09 | 0.1888%         | 5,407,637,704.81    | 5,408,888,081.88    | 1.000223           | 49       | 69       | 701                       |
| Nov 09 | 0.1986%         | 5,098,729,406.85    | 5,100,566,153.33    | 1.000360           | 53       | 73       | 699                       |
| Oct 09 | 0.2095%         | 5,268,497,94