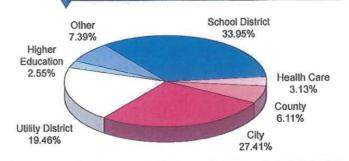

policy instrument, it is likely that in 2010 the Fed will control the relative looseness of monetary policy via balance sheet management. The magnitude of current economic uncertainty is not lost on the Fed, and they continue to vigorously debate the implications of labor market slack and consumer price movements. Moreover they continue to closely monitor inflation expectations and the ways in which money is multiplied and credit is extended in the economy.

This information is an excerpt from an economic report dated February 2010 provided to TexSTAR by JP Morgan Asset Management, Inc., the investment manager of the TexSTAR pool.

### Information at a Glance

#### Portfolio by Type of Investment As of February 28, 2010



Distribution of Participants by Type As of February 28, 2010







### Historical Program Innformation

| Month  | Average<br>Rate | Book<br>Value       | Market<br>Value     | Net<br>Asset Value | WAM (1)* | WAM (2)* | Number of<br>Participants |
|--------|-----------------|---------------------|---------------------|--------------------|----------|----------|---------------------------|
| Feb 10 | 0.1453%         | \$ 6.054,214,913.66 | \$ 6,054,862,055.15 | 1.000106           | 46       | 68       | 704                       |
| Jan 10 | 0.1604%         | 5.840,134,270,14    | 5,841,215,764.12    | 1.000185           | 44       | 62       | 702                       |
| Dec 09 | 0.1888%         | 5,407,637,704.81    | 5,408,888,081.88    | 1.000223           | 49       | 69       | 701                       |
| Nov 09 | 0.1986%         | 5,098,729,40