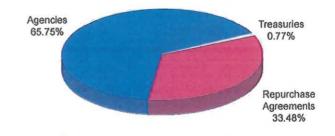

back many of the liquidity facilities created during the credit crisis and is currently developing various options to manage its balance sheet if further liquidity needs to be drained. The debate regarding the measurement of slack, inflation expectations and the optimal target rate will continue to evolve vigorously, and how it develops may generate some risk that the Fed will tighten either unconventional or conventional monetary policy before the end of this year.

This information is an except from an economic report dated January 2010 provided to TexSTAR by JP Morgan Asset Management, Inc., the investment manager of the TexSTAR pool.

### Information at a Glance

#### Portfolio by Type of Investment As of January 31, 2010



Distribution of Participants by Type As of January 31, 2010



#### Portfolio by Maturity As of January 31, 2010



### Historical Program Innformation

| Month  | Average<br>Rate | Book<br>Value       | Market<br>Value     | Net<br>Asset Value | WAM (1)* | WAM (2)* | Number of<br>Participants |
|--------|-----------------|---------------------|---------------------|--------------------|----------|----------|---------------------------|
| Jan 10 | 0.1604%         | \$ 5,840,134,270.14 | \$ 5,841,215,764.12 | 1.000185           | 44       | 62       | 702                       |
| Dec 09 | 0.1888%         | 5,407,637,704.81    | 5,408,888,081.88    | 1.000223           | 49       | 69       | 701                       |
| Nov 09 | 0.1986%         | 5,098,729,406.85    | 5,100,566,153.33    | 1.000360           | 53       | 73       | 699