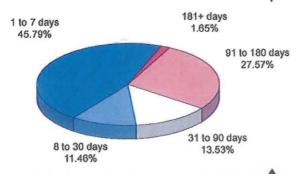

though the Fed Funds target rate is the most well-known central bank policy instrument, it is likely that in 2010 the Fed will control the relative looseness of monetary policy via balance sheet management. The magnitude of current economic uncertainty is not lost on the Fed, and they continue to vigorously debate the implications of labor market slack and consumer price movements. Moreover they continue to closely monitor inflation expectations and the ways in which money is multiplied and credit is extended in the economy.

This information is an excerpt from an economic report dated February 2010 provided to TexSTAR by JP Morgan Asset Management, Inc., the investment manager of the TexSTAR pool.

### Information at a Glance

#### Portfolio by Type of Investment As of February 28, 2010



Distribution of Participants by Type As of February 28, 2010







### Historical Program Innformation

| Month  | Average<br>Rate | Book<br>Value       | Market<br>Value     | Net<br>Asset Value | WAM (1)* | WAM (2)* | Number of<br>Participants |
|--------|-----------------|---------------------|---------------------|--------------------|----------|----------|---------------------------|
| Feb 10 | 0.1453%         | \$ 6.054,214,913.66 | \$ 6,054,862,055.15 | 1.000106           | 46       | 68       | 704                       |
| Jan 10 | 0.1604%         | 5.840,134,270,14    | 5,841,215,764.12    | 1.000185           | 44       | 62       | 702                       |
| Dec 09 | 0.1888%         | 5,407,637,704.81    | 5,408,888,081.88    | 1.000223           | 49       | 69       | 7