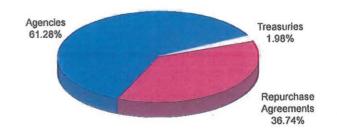

bank policy instrument, it is likely that in 2010 the Fed will control the relative looseness of monetary policy via balance sheet management. The magnitude of current economic uncertainty is not lost on the Fed, and they continue to vigorously debate the implications of labor market slack and consumer price movements. Moreover they continue to closely monitor inflation expectations and the ways in which money is multiplied and credit is extended in the economy.

This information is an excerpt from an economic report dated February 2010 provided to TexSTAR by JP Morgan Asset Management, Inc., the investment manager of the TexSTAR pool.

### Information at a Glance

#### Portfolio by Type of Investment As of February 28, 2010



Distribution of Participants by Type As of February 28, 2010







### Historical Program Innformation

| Month  | Average<br>Rate | Book<br>Value       | Market<br>Value     | Net<br>Asset Value | WAM (1)* | WAM (2)* | Number of<br>Participants |
|--------|-----------------|---------------------|---------------------|--------------------|----------|----------|---------------------------|
| Feb 10 | 0.1453%         | \$ 6.054,214,913.66 | \$ 6,054,862,055.15 | 1.000106           | 46       | 68       | 704                       |
| Jan 10 | 0.1604%         | 5.840,134,270,14    | 5,841,215,764.12    | 1.000185           | 44       | 62       | 702                       |
| Dec 09 | 0.1888%         | 5,407,637,704.81    | 5,408,888,081.88    | 1.000223           | 49       | 69       | 701                       |
| Nov 09 | 0.1986%         | 5,098,72