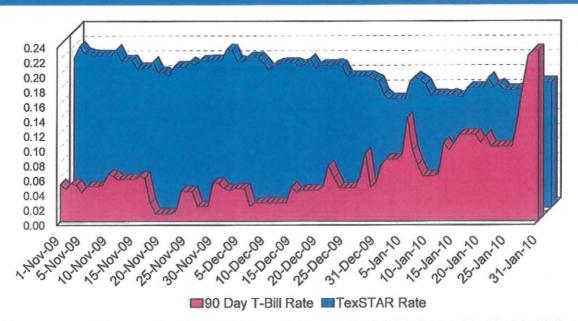

| 0.00             | 0.00             |
| Repurchase Agreements                | 1,954,864,000.00 | 1,954,864,000.00 |
| Government Securities                | 3,884,897,959.64 | 3,885,979,453.62 |

Total \$ 5,840,134,270.14 \$ 5,841,215,764.12

Market value of collateral supporting the Repurchase Agreements is at least 102% of the Book Value. The portfolio is managed by J.P. Morgan Chase & Co. and the assets are safekept in a separate custodial account at the Federal Reserve Bank in the name of TexSTAR. The only source of payment to the Participants are the assets of TexSTAR. There is no secondary source of payment for the pool such as insurance or guarantee. Should you require a copy of the portfolio, please contact TexSTAR Participant Services.

### TexSTAR versus 90-Day Treasury Bill



This material is for information purposes only. This information does not represent an offer to buy or sell a security. The above rate information is obtained from sources that are believed to be reliable; however, its accuracy or completeness may be subject to change. The TexSTAR management fee may be waived in full or in part at the discretion of the TexSTAR co-administrators and the TexSTAR rate for the period shown reflects waiver of fees. This table represents investment performance/return to the customer, net of fees, and is not an indication of future performance. An investment in the security is not insured or guaranteed by the Federal Deposit Insurance Corporation or any other government agency. Although the issuer seeks to preserve the value of an investment at \$1.00 per share