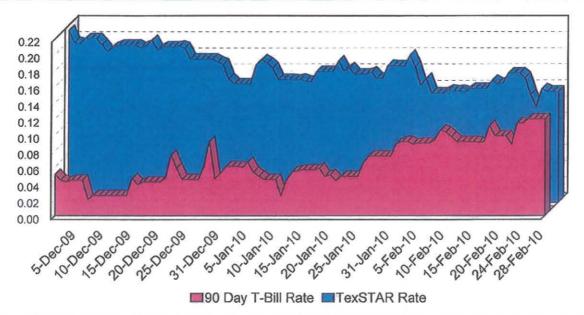

| 0.00            |
| Repurchase Agreements                | 2  | 2,224,262,000.00 | 2  | ,224,262,000.00 |
| Government Securities                |    | 3,830,282,894.46 | 3  | ,830,930,035.95 |

Total \$ 6,054,214,913.66 \$ 6,054,862,055.15

Market value of collateral supporting the Repurchase Agreements is at least 102% of the Book Value. The portfolio is managed by J.P. Morgan Chase & Co. and the assets are safekept in a separate custodial account at the Federal Reserve Bank in the name of TexSTAR. The only source of payment to the Participants are the assets of TexSTAR. There is no secondary source of payment for the pool such as insurance or guarantee. Should you require a copy of the portfolio, please contact TexSTAR Participant Services.

### TexSTAR versus 90-Day Treasury Bill



This material is for information purposes only. This information does not represent an offer to buy or sell a security. The above rate information is obtained from sources that are believed to be reliable; however, its accuracy or completeness may be subject to change. The TexSTAR management fee may be waived in full or in part at the discretion of the TexSTAR co-administrators and the TexSTAR rate for the period shown reflects waiver of fees. This table represents investment performance/return to the customer, net of fees, and is not an indication of future performance. An investment in the security is not insured or guaranteed by the Tederal Deposit insurance Corporation or any other government agency. Although the issuer seeks to preserve the value of an investment at \$1.00 per share