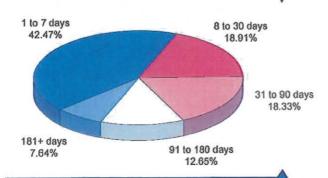

its target rate in 2010. To be fair, the Fed has already pared back many of the liquidity facilities created during the credit crisis and is currently developing various options to manage its balance sheet if further liquidity needs to be drained. The debate regarding the measurement of slack, inflation expectations and the optimal target rate will continue to evolve vigorously, and how it develops may generate some risk that the Fed will tighten either unconventional or conventional monetary policy before the end of this year.

This information is an except from an economic report dated January 2010 provided to TexSTAR by JP Morgan Asset Management, Inc., the investment manager of the TexSTAR pool.

### Information at a Glance

#### Portfolio by Type of Investment As of January 31, 2010



Distribution of Participants by Type As of January 31, 2010



#### Portfolio by Maturity As of January 31, 2010



### Historical Program Innformation

| Month  | Average<br>Rate | Book<br>Value       | Market<br>Value     | Net<br>Asset Value | WAM (1)* | WAM (2)* | Number of<br>Participants |
|--------|-----------------|---------------------|---------------------|--------------------|----------|----------|---------------------------|
| Jan 10 | 0.1604%         | \$ 5,840,134,270.14 | \$ 5,841,215,764.12 | 1.000185           | 44       | 62       | 702                       |
| Dec 09 | 0.1888%         | 5,407,637,704.81    | 5,408,888,081.88    | 1.000223           | 49       | 69       | 701                       |
| Nov 09 | 0.1986%         | 5,098,729,406.85    | 5,100,566,153.33